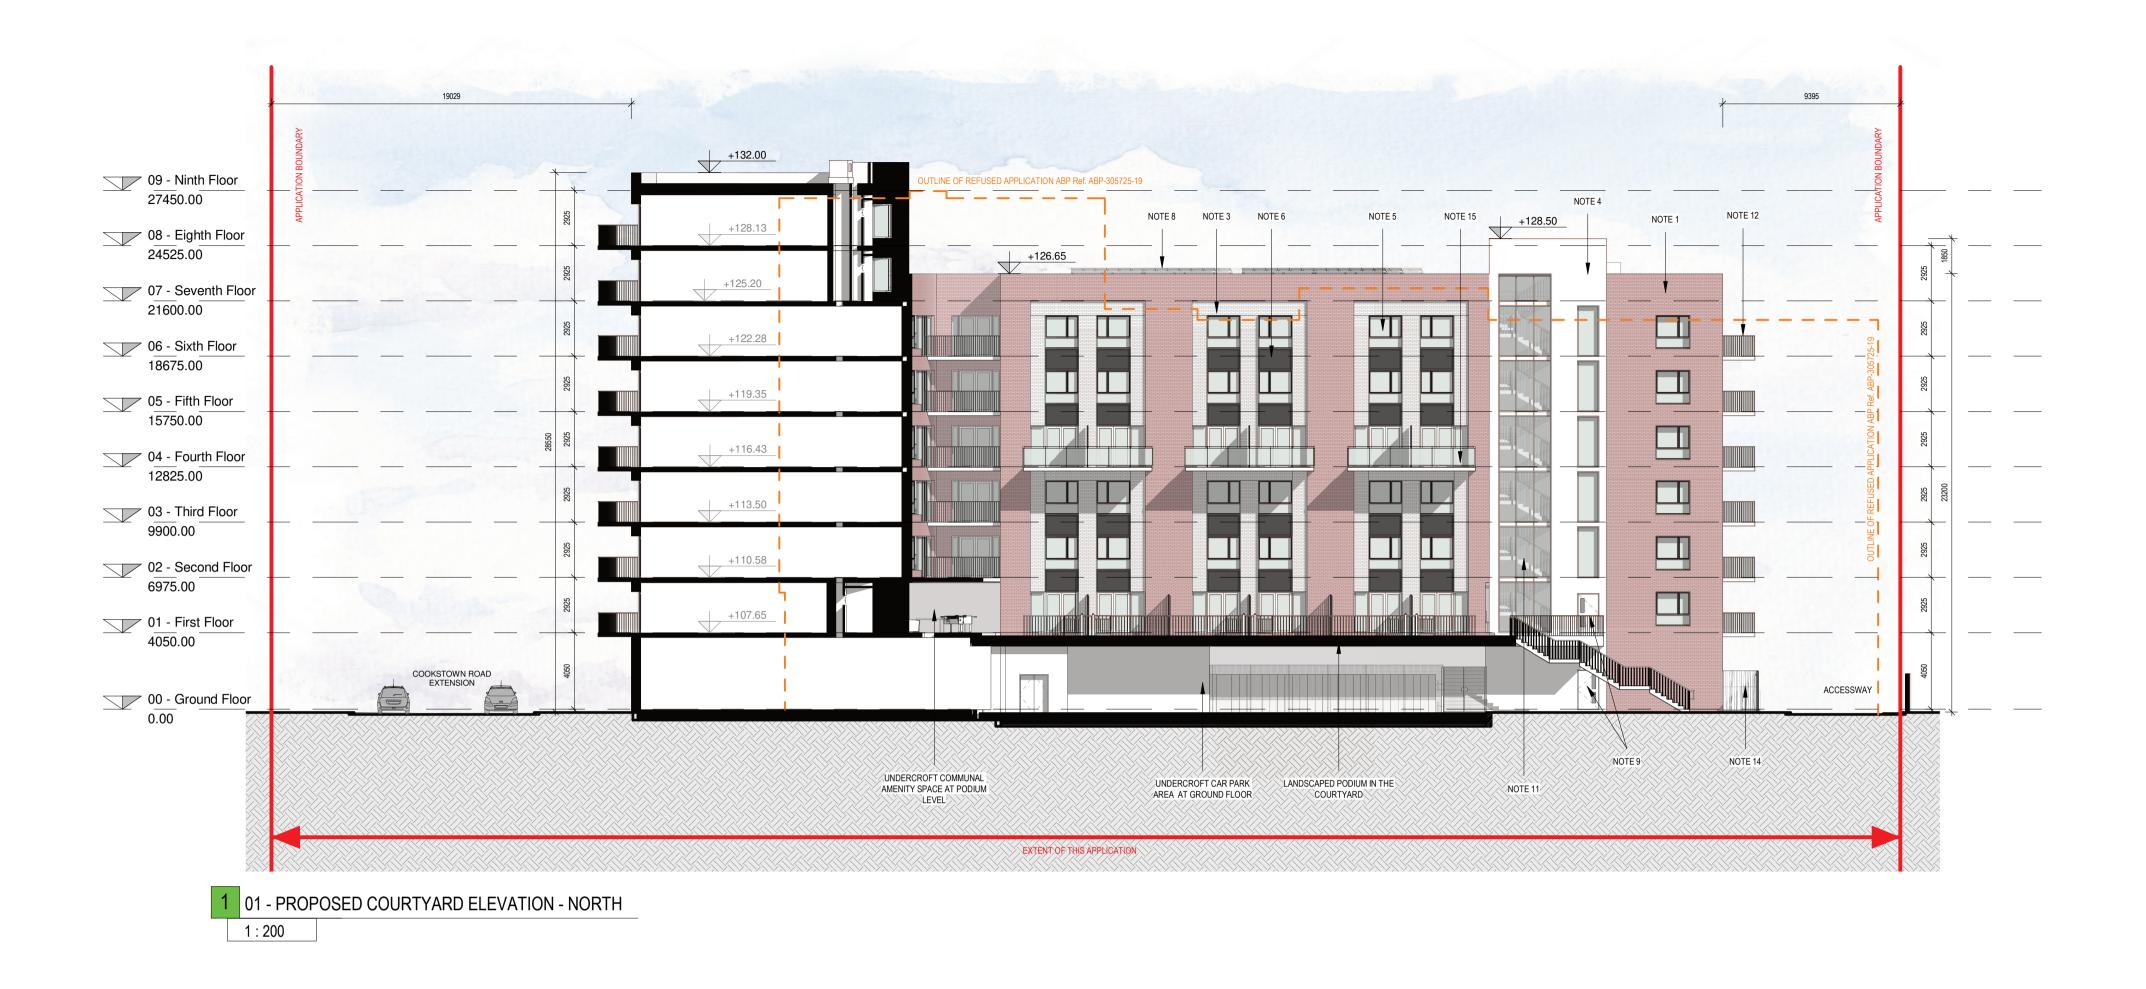

## ELEVATIONS / SECTIONS MATERIAL KEY:

- PROPOSED FINISH: SELECTED DARK BRICK FINISH.
  REFER TO DESIGN STATEMENT FOR MORE INFORMATION.
- PROPOSED FINISH: SELECTED LIGHT BRICK FINISH.
  REFER TO DESIGN STATEMENT FOR MORE INFORMATION.
- PROPOSED FINISH: SELECTED LIGHT BRICK FINISH.
  REFER TO DESIGN STATEMENT FOR MORE INFORMATION.
- <u>PROPOSED FINISH:</u> PROPOSED LIGHT RENDER FINISH.
  REFER TO DESIGN STATEMENT FOR MORE INFORMATION.
- <u>PROPOSED FINISH:</u> POWDER-COATED ALUMINIUM / PVC FRAMED WINDOWS / DOORS.
- PROPOSED FINISH: PROPOSED DARK SPANDREL PANEL. REFER TO DESIGN STATEMENT FOR MORE INFORMATION.
- PROPOSED ALUMINIUM RAILING + SOLID RAILING
- PROPOSED PV PANELS. ORIENTATION AND
- SPECIFICATION SUBJECT TO ENGINEERS SPECIFICATIONS AND DEAP ANALYSIS
- 9 ENTRANCE / EXIT
- PROPOSED GLAZING
- 11 PROPOSED GLAZED CURTAIN-WALL PROPOSED ALUMINIUM RAILING

15 - PROPOSED GLASS RAILING

- PROPOSED BRICK REVEAL
- PROPOSED METAL RAILING AND GATES

Project Stage

## **PLANNING**

Steelworks Property Developments Limited

Cookstown Cross

Units 66 & 67, Fourth Avenue, Cookstown

Industrial Estate Drawing Title:

PROPOSED NORTH AND SOUTH COURTYARD **ELEVATIONS** 

| Drawn DP    | Checked CM | Paper Size  | Scale<br>As<br>indica | ted   | @A1        | Date 22/09/20 | 020      |
|-------------|------------|-------------|-----------------------|-------|------------|---------------|----------|
| Project No. |            | Drawing No. |                       | Class | sification |               | Revision |