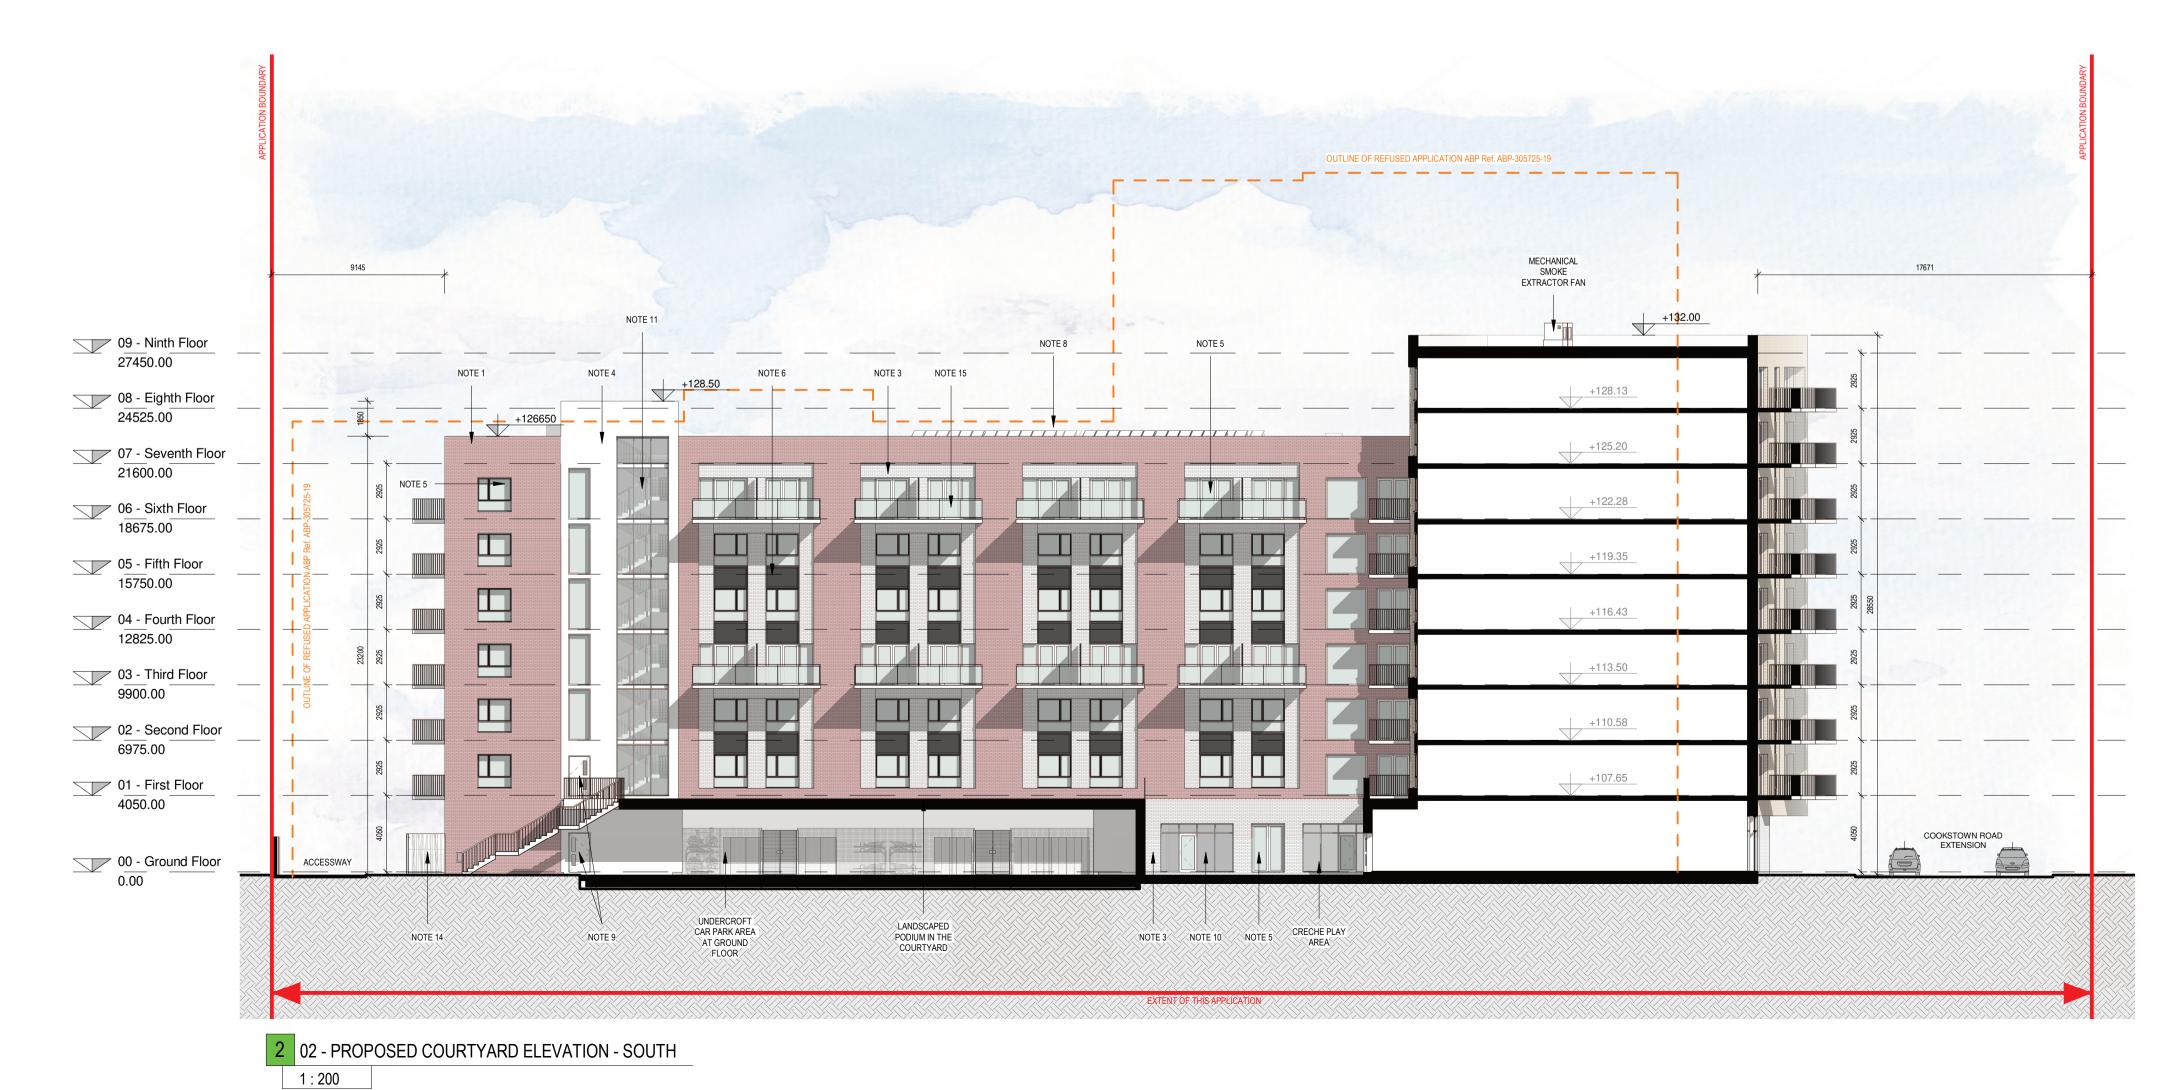

## ELEVATIONS / SECTIONS MATERIAL KEY:

- PROPOSED FINISH: SELECTED DARK BRICK FINISH.
  REFER TO DESIGN STATEMENT FOR MORE INFORMATION.
- PROPOSED FINISH: SELECTED LIGHT BRICK FINISH.
  REFER TO DESIGN STATEMENT FOR MORE INFORMATION.
- PROPOSED FINISH: SELECTED LIGHT BRICK FINISH.
  REFER TO DESIGN STATEMENT FOR MORE INFORMATION.
- <u>PROPOSED FINISH:</u> PROPOSED LIGHT RENDER FINISH.
  REFER TO DESIGN STATEMENT FOR MORE INFORMATION.
- <u>PROPOSED FINISH:</u> POWDER-COATED ALUMINIUM / PVC FRAMED WINDOWS / DOORS.
- PROPOSED FINISH: PROPOSED DARK SPANDREL PANEL. REFER TO DESIGN STATEMENT FOR MORE INFORMATION.
- PROPOSED ALUMINIUM RAILING + SOLID RAILING
- PROPOSED PV PANELS. ORIENTATION AND
- SPECIFICATION SUBJECT TO ENGINEERS SPECIFICATIONS AND DEAP ANALYSIS
- 9 ENTRANCE / EXIT
- PROPOSED GLAZING
- 11 PROPOSED GLAZED CURTAIN-WALL PROPOSED ALUMINIUM RAILING

15 - PROPOSED GLASS RAILING

- PROPOSED BRICK REVEAL
- PROPOSED METAL RAILING AND GATES

Project Stage

## **PLANNING**

Steelworks Property Developments Limited

Cookstown Cross

Units 66 & 67, Fourth Avenue, Cookstown

Industrial Estate Drawing Title:

PROPOSED NORTH AND SOUTH COURTYARD **ELEVATIONS** 

| Drawn DP    | Checked CM | Paper Size  | Scale<br>As<br>indica | ted   | @A1        | Date 22/09/20 | 020      |
|-------------|------------|-------------|-----------------------|-------|------------|---------------|----------|
| Project No. |            | Drawing No. |                       | Class | sification |               | Revision |