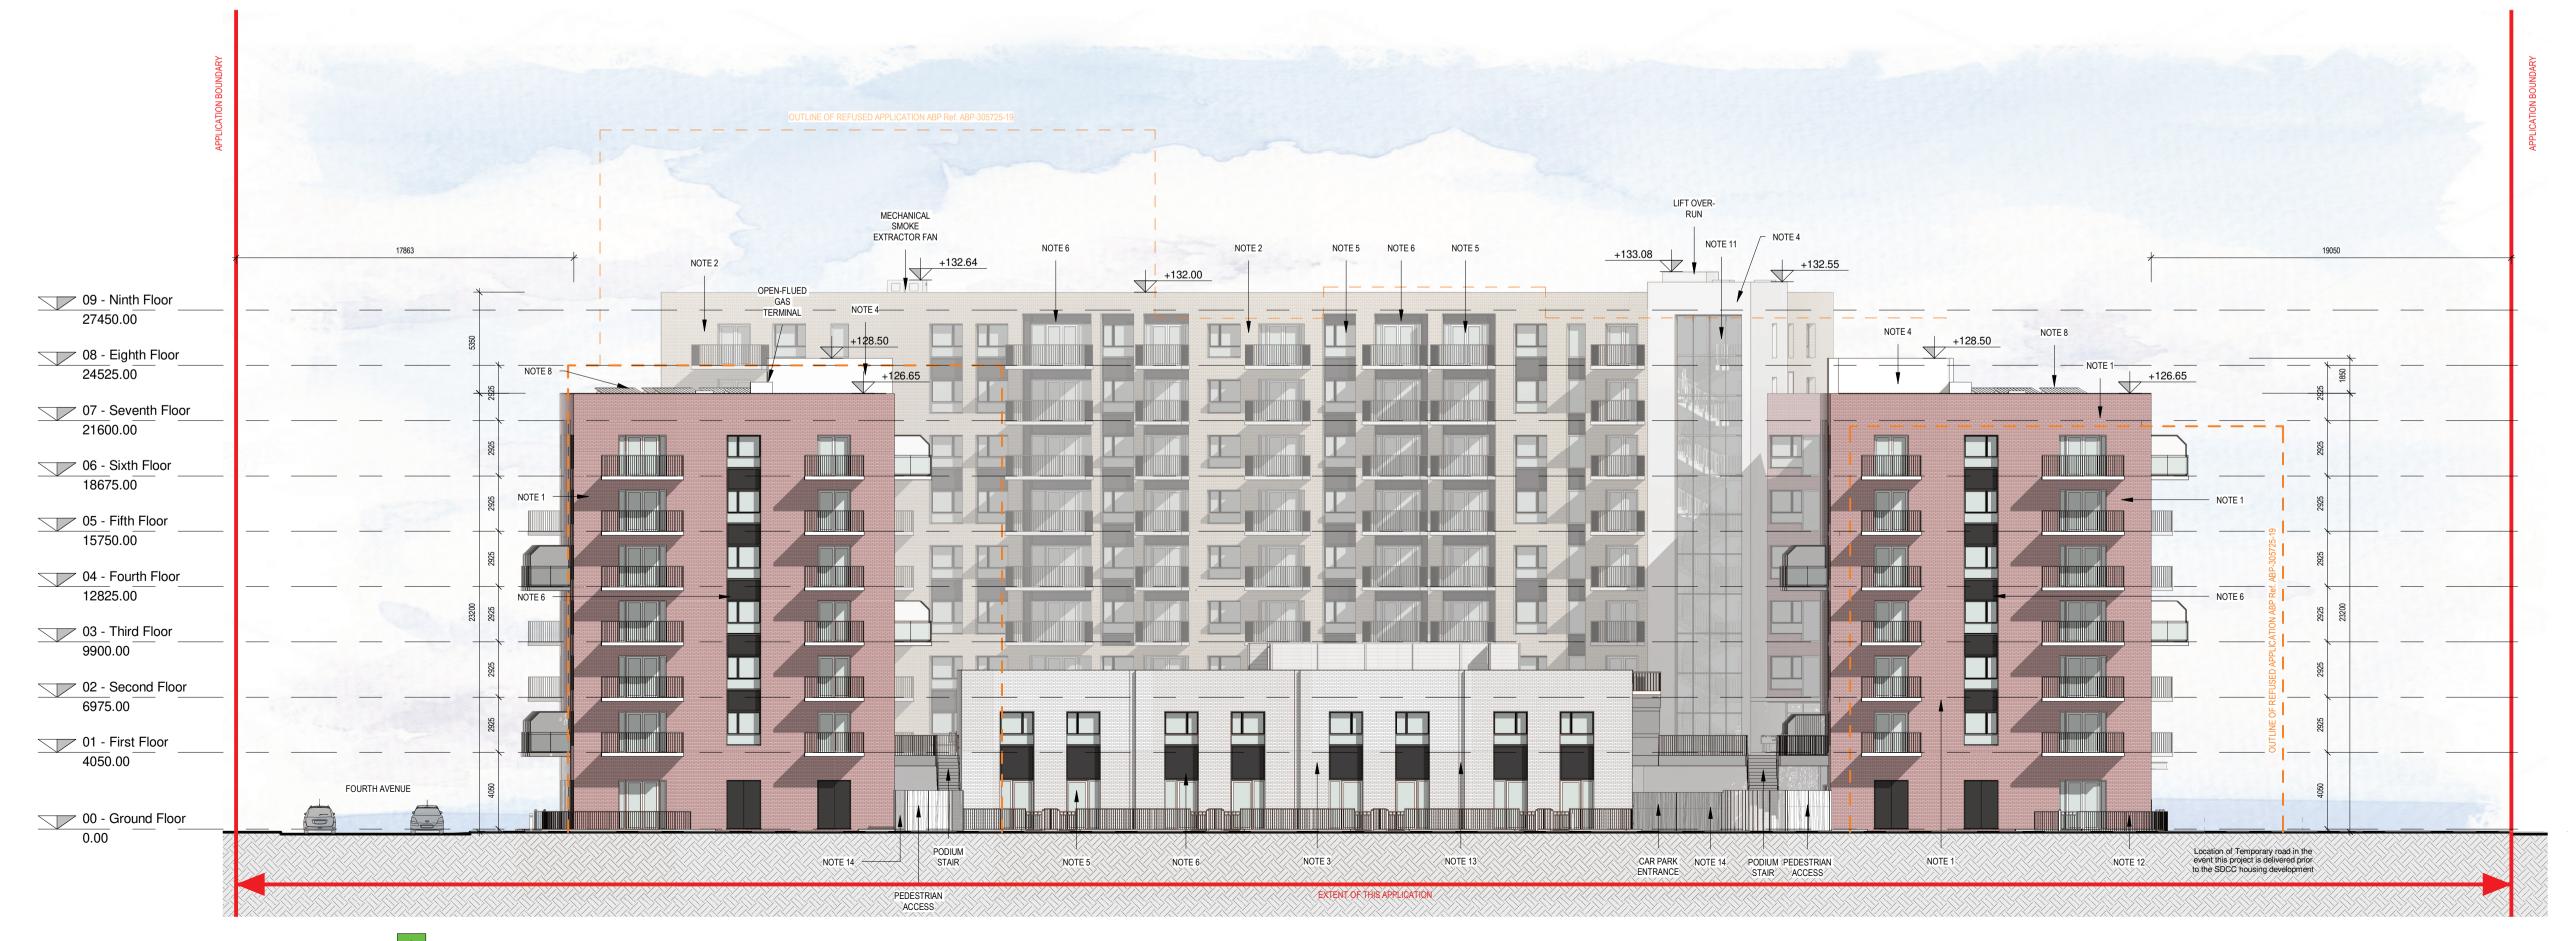

## ELEVATIONS / SECTIONS MATERIAL KEY:

- <u>PROPOSED FINISH:</u> SELECTED DARK BRICK FINISH. REFER TO DESIGN STATEMENT FOR MORE INFORMATION.
- <u>PROPOSED FINISH:</u> SELECTED LIGHT BRICK FINISH. REFER TO DESIGN STATEMENT FOR MORE INFORMATION.
- PROPOSED FINISH: SELECTED LIGHT BRICK FINISH.
  REFER TO DESIGN STATEMENT FOR MORE INFORMATION.
- <u>PROPOSED FINISH:</u> PROPOSED LIGHT RENDER FINISH.
  REFER TO DESIGN STATEMENT FOR MORE INFORMATION.
- <u>PROPOSED FINISH:</u> POWDER-COATED ALUMINIUM / PVC FRAMED WINDOWS / DOORS.
- <u>PROPOSED FINISH:</u> PROPOSED DARK SPANDREL PANEL. REFER TO DESIGN STATEMENT FOR MORE INFORMATION. PROPOSED ALUMINIUM RAILING + SOLID RAILING
- PROPOSED PV PANELS. ORIENTATION AND SPECIFICATION SUBJECT TO ENGINEERS SPECIFICATIONS AND DEAP ANALYSIS
- 9 ENTRANCE / EXIT
- PROPOSED GLAZING
- PROPOSED GLAZED CURTAIN-WALL PROPOSED ALUMINIUM RAILING
- PROPOSED BRICK REVEAL
- PROPOSED METAL RAILING AND GATES
- 15 PROPOSED GLASS RAILING

## **PLANNING**

Steelworks Property Developments Limited

Cookstown Cross Units 66 & 67, Fourth Avenue, Cookstown

Industrial Estate Drawing Title:

PROPOSED SOUTH & WEST ELEVATIONS

| DP<br>DP    | Checked | A1          | Scale<br>As<br>indica | ated | @A1        | 22/09/20 | 020      |
|-------------|---------|-------------|-----------------------|------|------------|----------|----------|
| Project No. |         | Drawing No. |                       | Clas | sification |          | Revision |
| PE15058     |         | 002001      |                       |      |            |          |          |

Please consider the environment before printing this sheet

2 02 - PROPOSED WEST ELEVATION 1:200