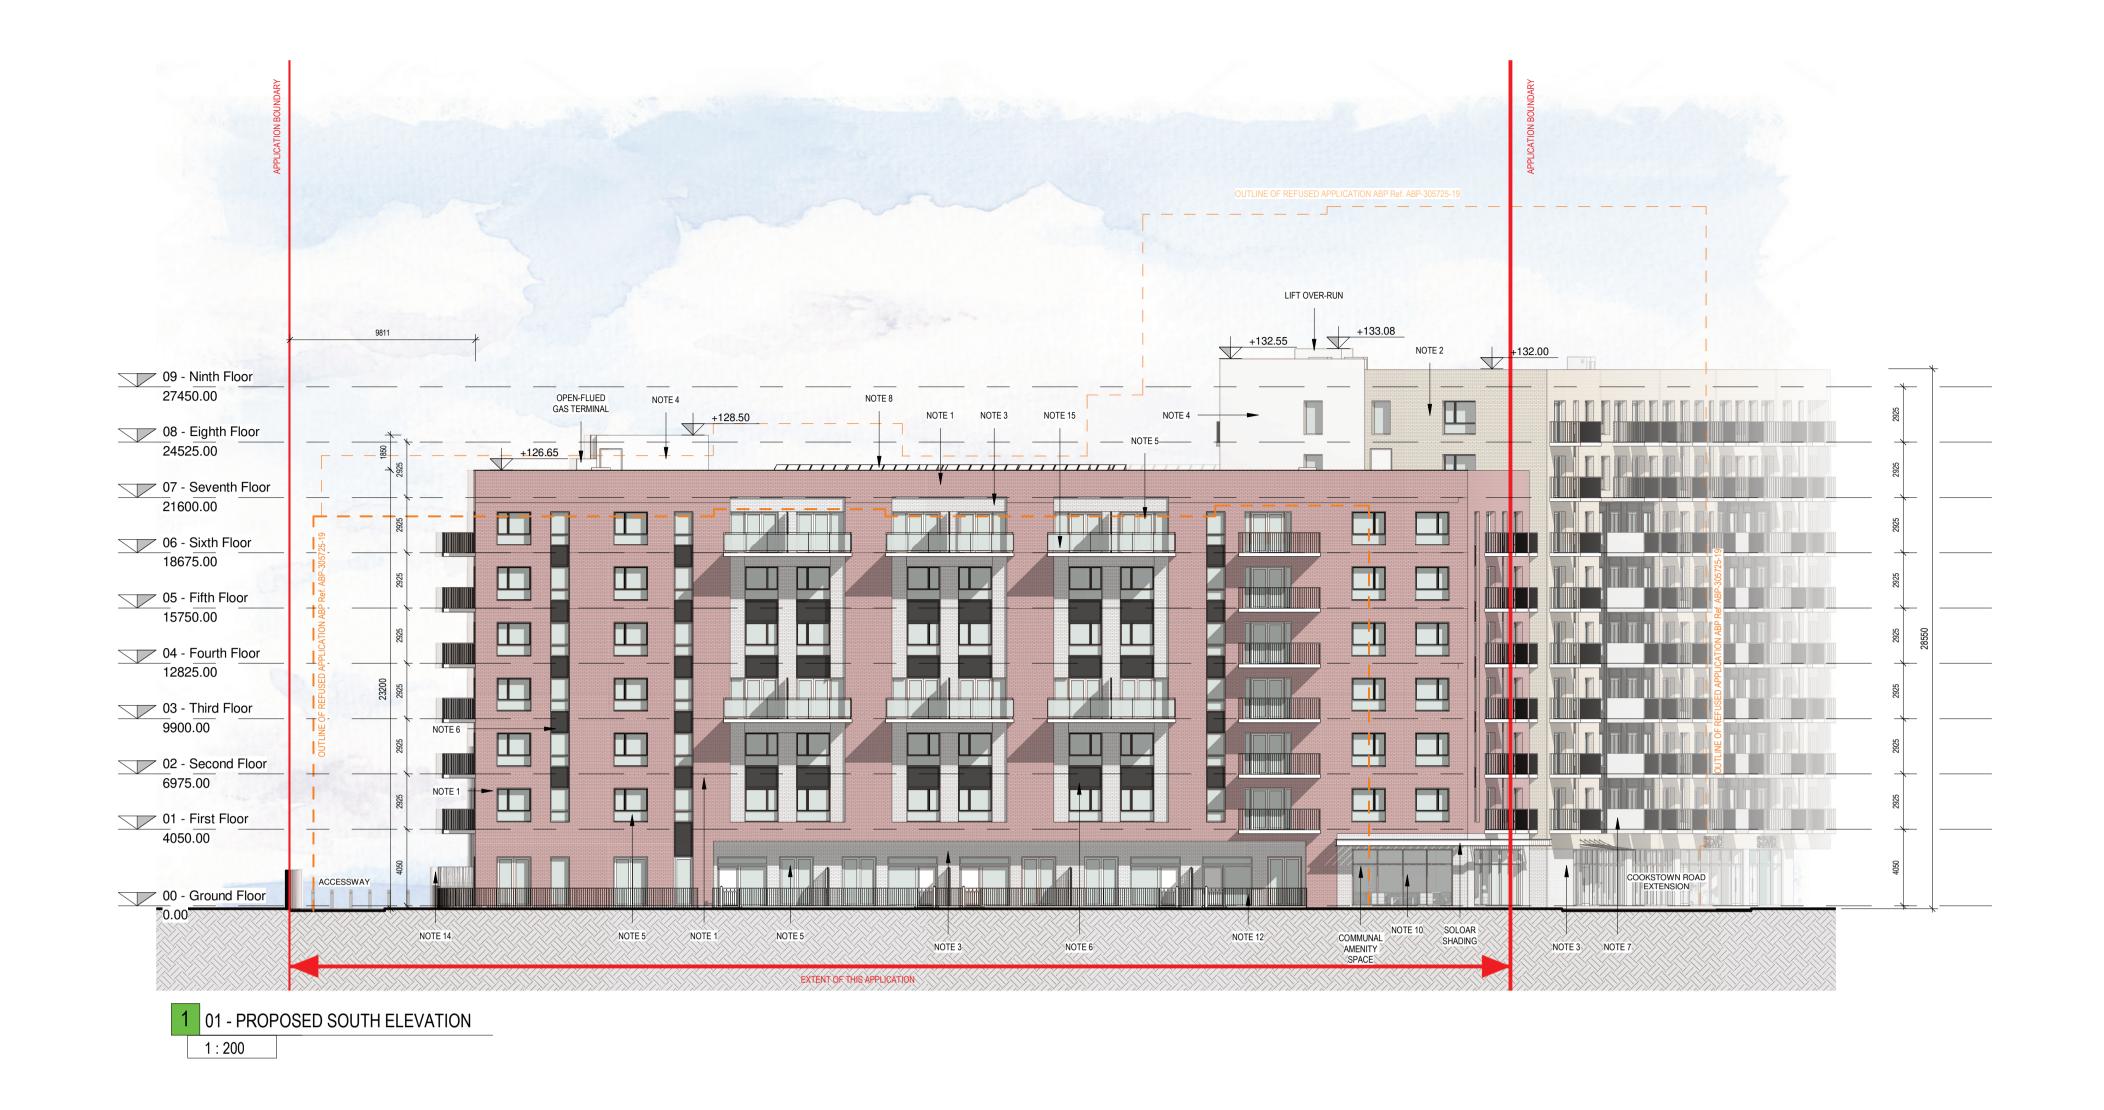

## ELEVATIONS / SECTIONS MATERIAL KEY:

- <u>PROPOSED FINISH:</u> SELECTED DARK BRICK FINISH. REFER TO DESIGN STATEMENT FOR MORE INFORMATION.
- <u>PROPOSED FINISH:</u> SELECTED LIGHT BRICK FINISH. REFER TO DESIGN STATEMENT FOR MORE INFORMATION.
- PROPOSED FINISH: SELECTED LIGHT BRICK FINISH.
  REFER TO DESIGN STATEMENT FOR MORE INFORMATION.
- <u>PROPOSED FINISH:</u> PROPOSED LIGHT RENDER FINISH.
  REFER TO DESIGN STATEMENT FOR MORE INFORMATION.
- <u>PROPOSED FINISH:</u> POWDER-COATED ALUMINIUM / PVC FRAMED WINDOWS / DOORS.
- <u>PROPOSED FINISH:</u> PROPOSED DARK SPANDREL PANEL. REFER TO DESIGN STATEMENT FOR MORE INFORMATION. PROPOSED ALUMINIUM RAILING + SOLID RAILING
- PROPOSED PV PANELS. ORIENTATION AND SPECIFICATION SUBJECT TO ENGINEERS SPECIFICATIONS AND DEAP ANALYSIS
- 9 ENTRANCE / EXIT
- PROPOSED GLAZING
- PROPOSED GLAZED CURTAIN-WALL PROPOSED ALUMINIUM RAILING
- PROPOSED BRICK REVEAL
- PROPOSED METAL RAILING AND GATES
- 15 PROPOSED GLASS RAILING

## **PLANNING**

Steelworks Property Developments Limited

Cookstown Cross Units 66 & 67, Fourth Avenue, Cookstown

Industrial Estate Drawing Title:

PROPOSED SOUTH & WEST ELEVATIONS

| DP<br>DP    | Checked | A1          | Scale<br>As<br>indica | ated | @A1        | 22/09/20 | 020      |
|-------------|---------|-------------|-----------------------|------|------------|----------|----------|
| Project No. |         | Drawing No. |                       | Clas | sification |          | Revision |
| PE15058     |         | 002001      |                       |      |            |          |          |