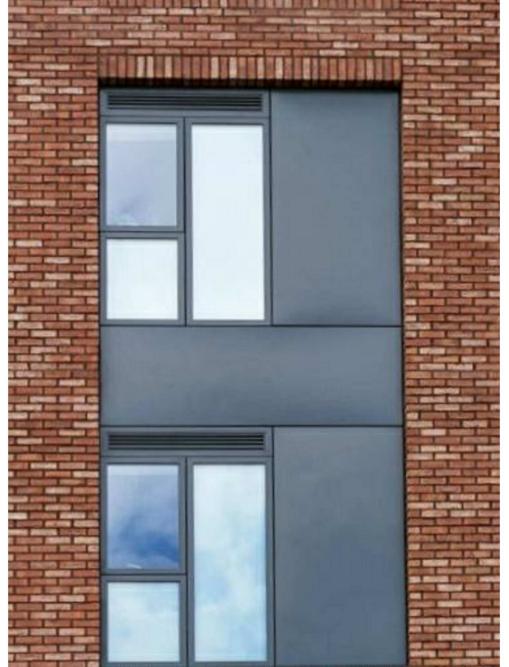

7. Proposed Glazed Curtain Wall

1 BLOCK A-B CORNER - NORTH ELEVATION 1:100

6. Proposed Dark Spandrel Panel

8. Proposed Powder-Coated Aluminium / PVC Framed Windows / Doors

Proposed Metal Railing and Gates