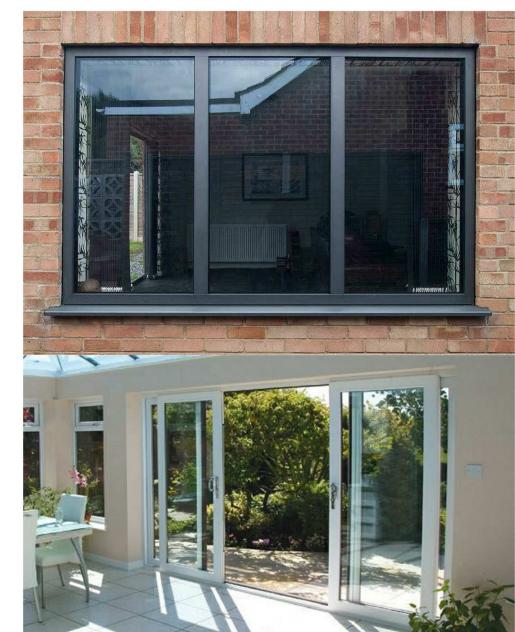

7. Proposed Glazed Curtain Wall

1 BLOCK A-B CORNER - NORTH ELEVATION 1:100

6. Proposed Dark Spandrel Panel

8. Proposed Powder-Coated Aluminium / PVC Framed Windows / Doors

Proposed Metal Railing and Gates