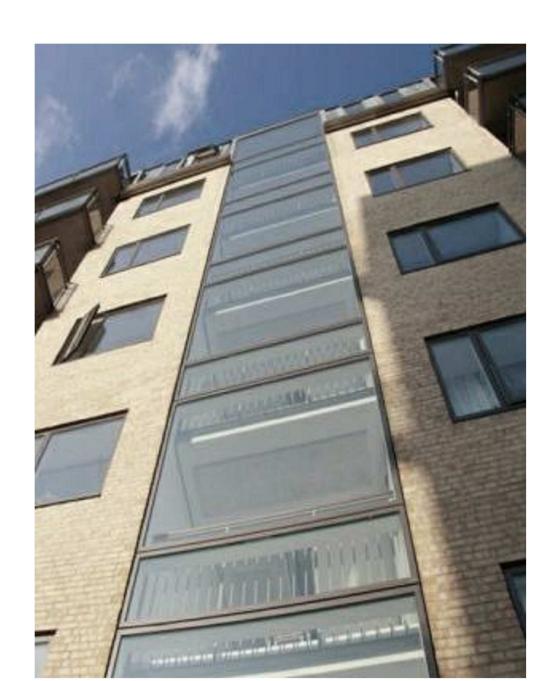

7. Proposed Glazed Curtain Wall

1 BLOCK A-B CORNER - NORTH ELEVATION 1:100

6. Proposed Dark Spandrel Panel

8. Proposed Powder-Coated Aluminium / PVC Framed Windows / Doors

Proposed Metal Railing and Gates