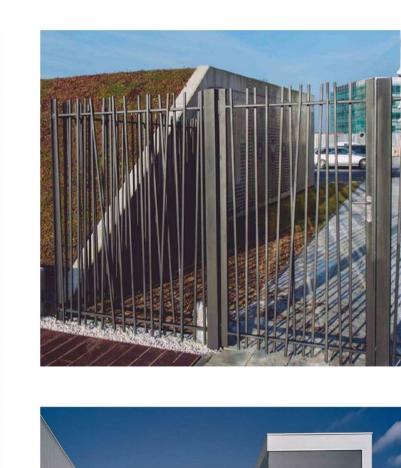

7. Proposed Glazed Curtain Wall

1 BLOCK A-B CORNER - NORTH ELEVATION 1:100

6. Proposed Dark Spandrel Panel

8. Proposed Powder-Coated Aluminium / PVC Framed Windows / Doors

Proposed Metal Railing and Gates