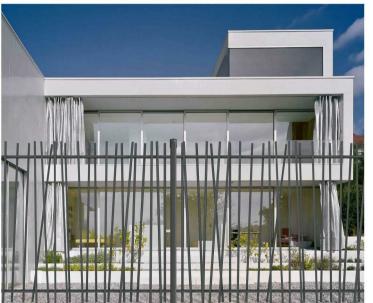

7. Proposed Glazed Curtain Wall

1 BLOCK A-B CORNER - NORTH ELEVATION 1:100

6. Proposed Dark Spandrel Panel

8. Proposed Powder-Coated Aluminium / PVC Framed Windows / Doors

Proposed Metal Railing and Gates