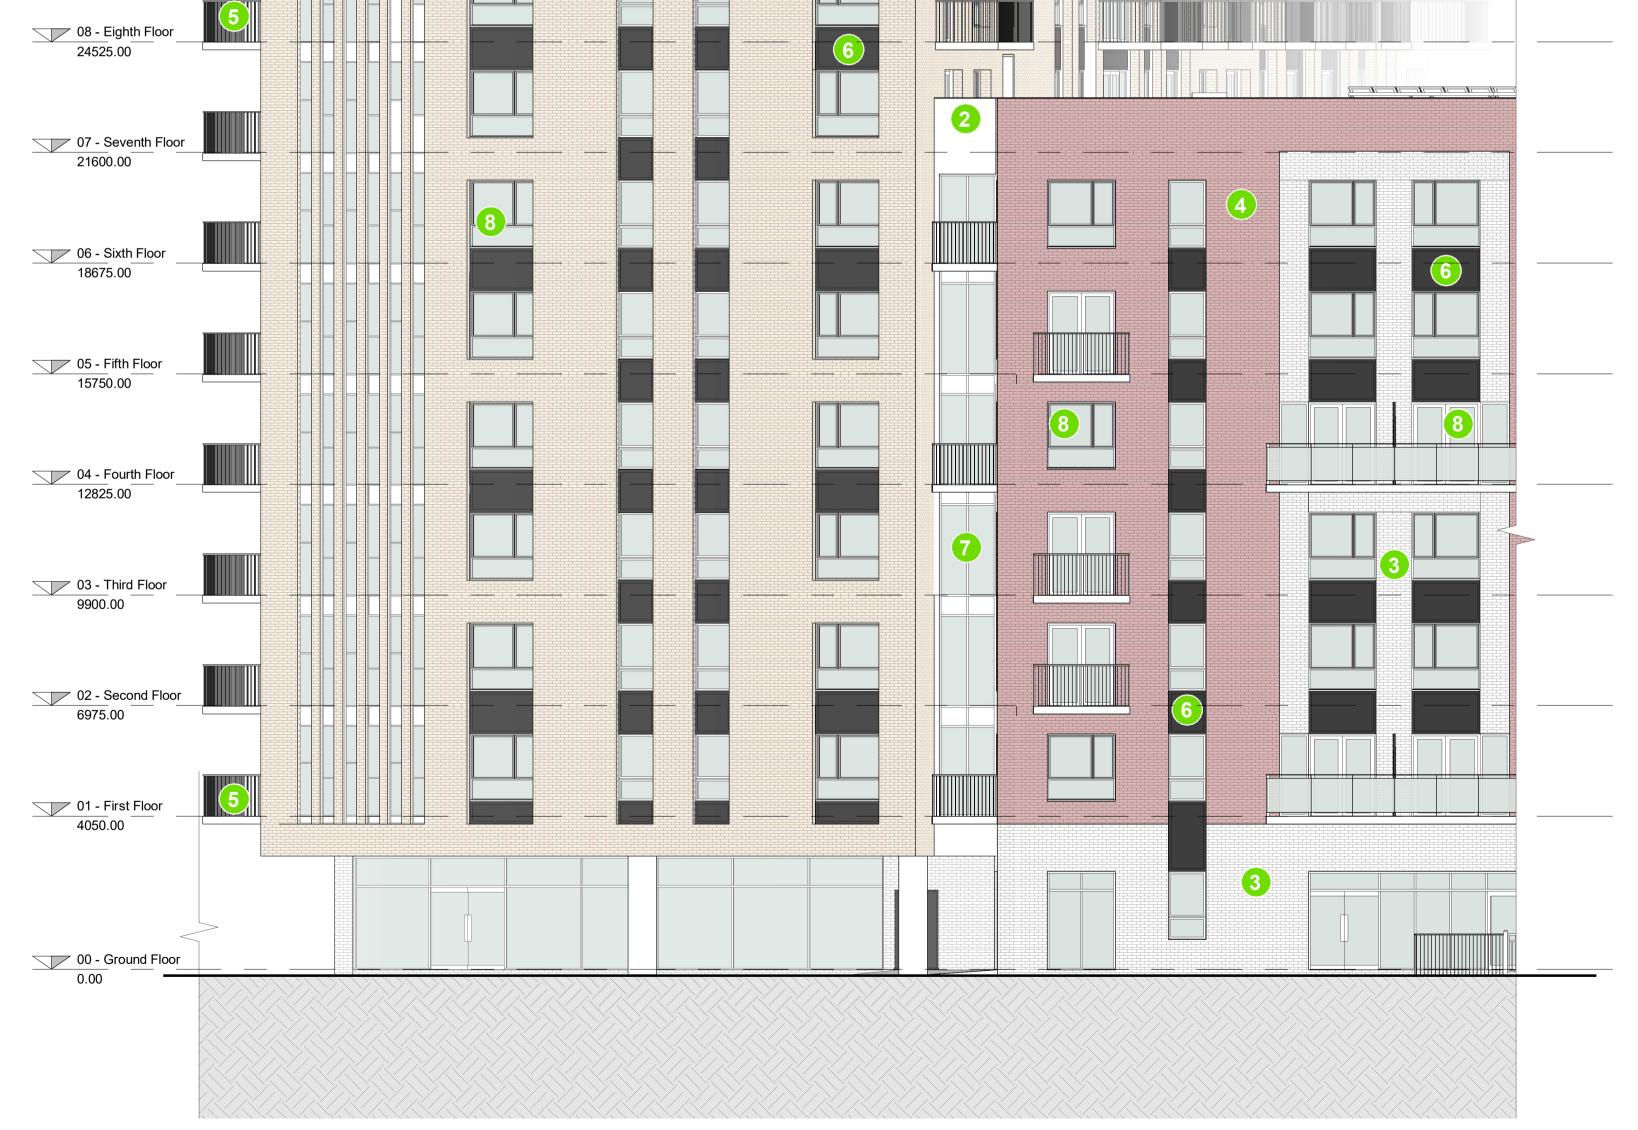

## **DESIGN INTENT DRAWING**

1. Proposed Light Brickwork Facade

09 - Ninth Floor 27450.00

2. Proposed Light Render Finish

3. Proposed Light Brickwork Facade

4. Proposed Dark Brickwork Facade

5. Proposed Balconies

7. Proposed Glazed Curtain Wall

1 BLOCK A-B CORNER - NORTH ELEVATION 1:100

6. Proposed Dark Spandrel Panel

8. Proposed Powder-Coated Aluminium / PVC Framed Windows / Doors

Proposed Metal Railing and Gates