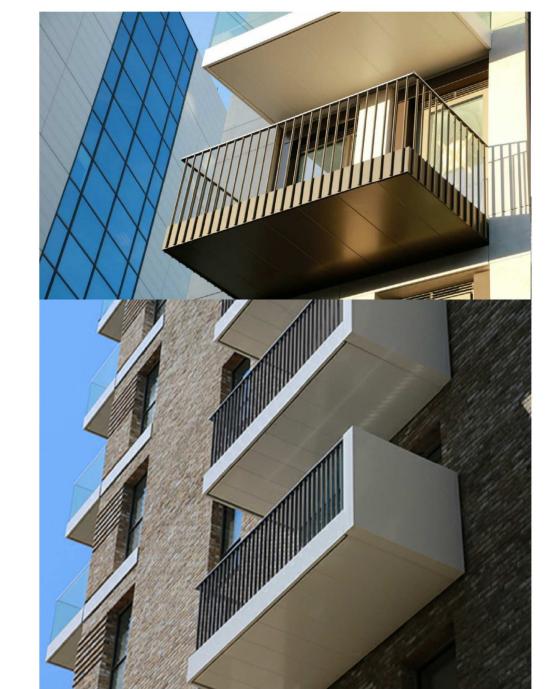

## **DESIGN INTENT DRAWING**

1. Proposed Light Brickwork Facade

09 - Ninth Floor 27450.00

2. Proposed Light Render Finish

3. Proposed Light Brickwork Facade

4. Proposed Dark Brickwork Facade

5. Proposed Balconies

7. Proposed Glazed Curtain Wall

1 BLOCK A-B CORNER - NORTH ELEVATION 1:100

6. Proposed Dark Spandrel Panel

8. Proposed Powder-Coated Aluminium / PVC Framed Windows / Doors

Proposed Metal Railing and Gates