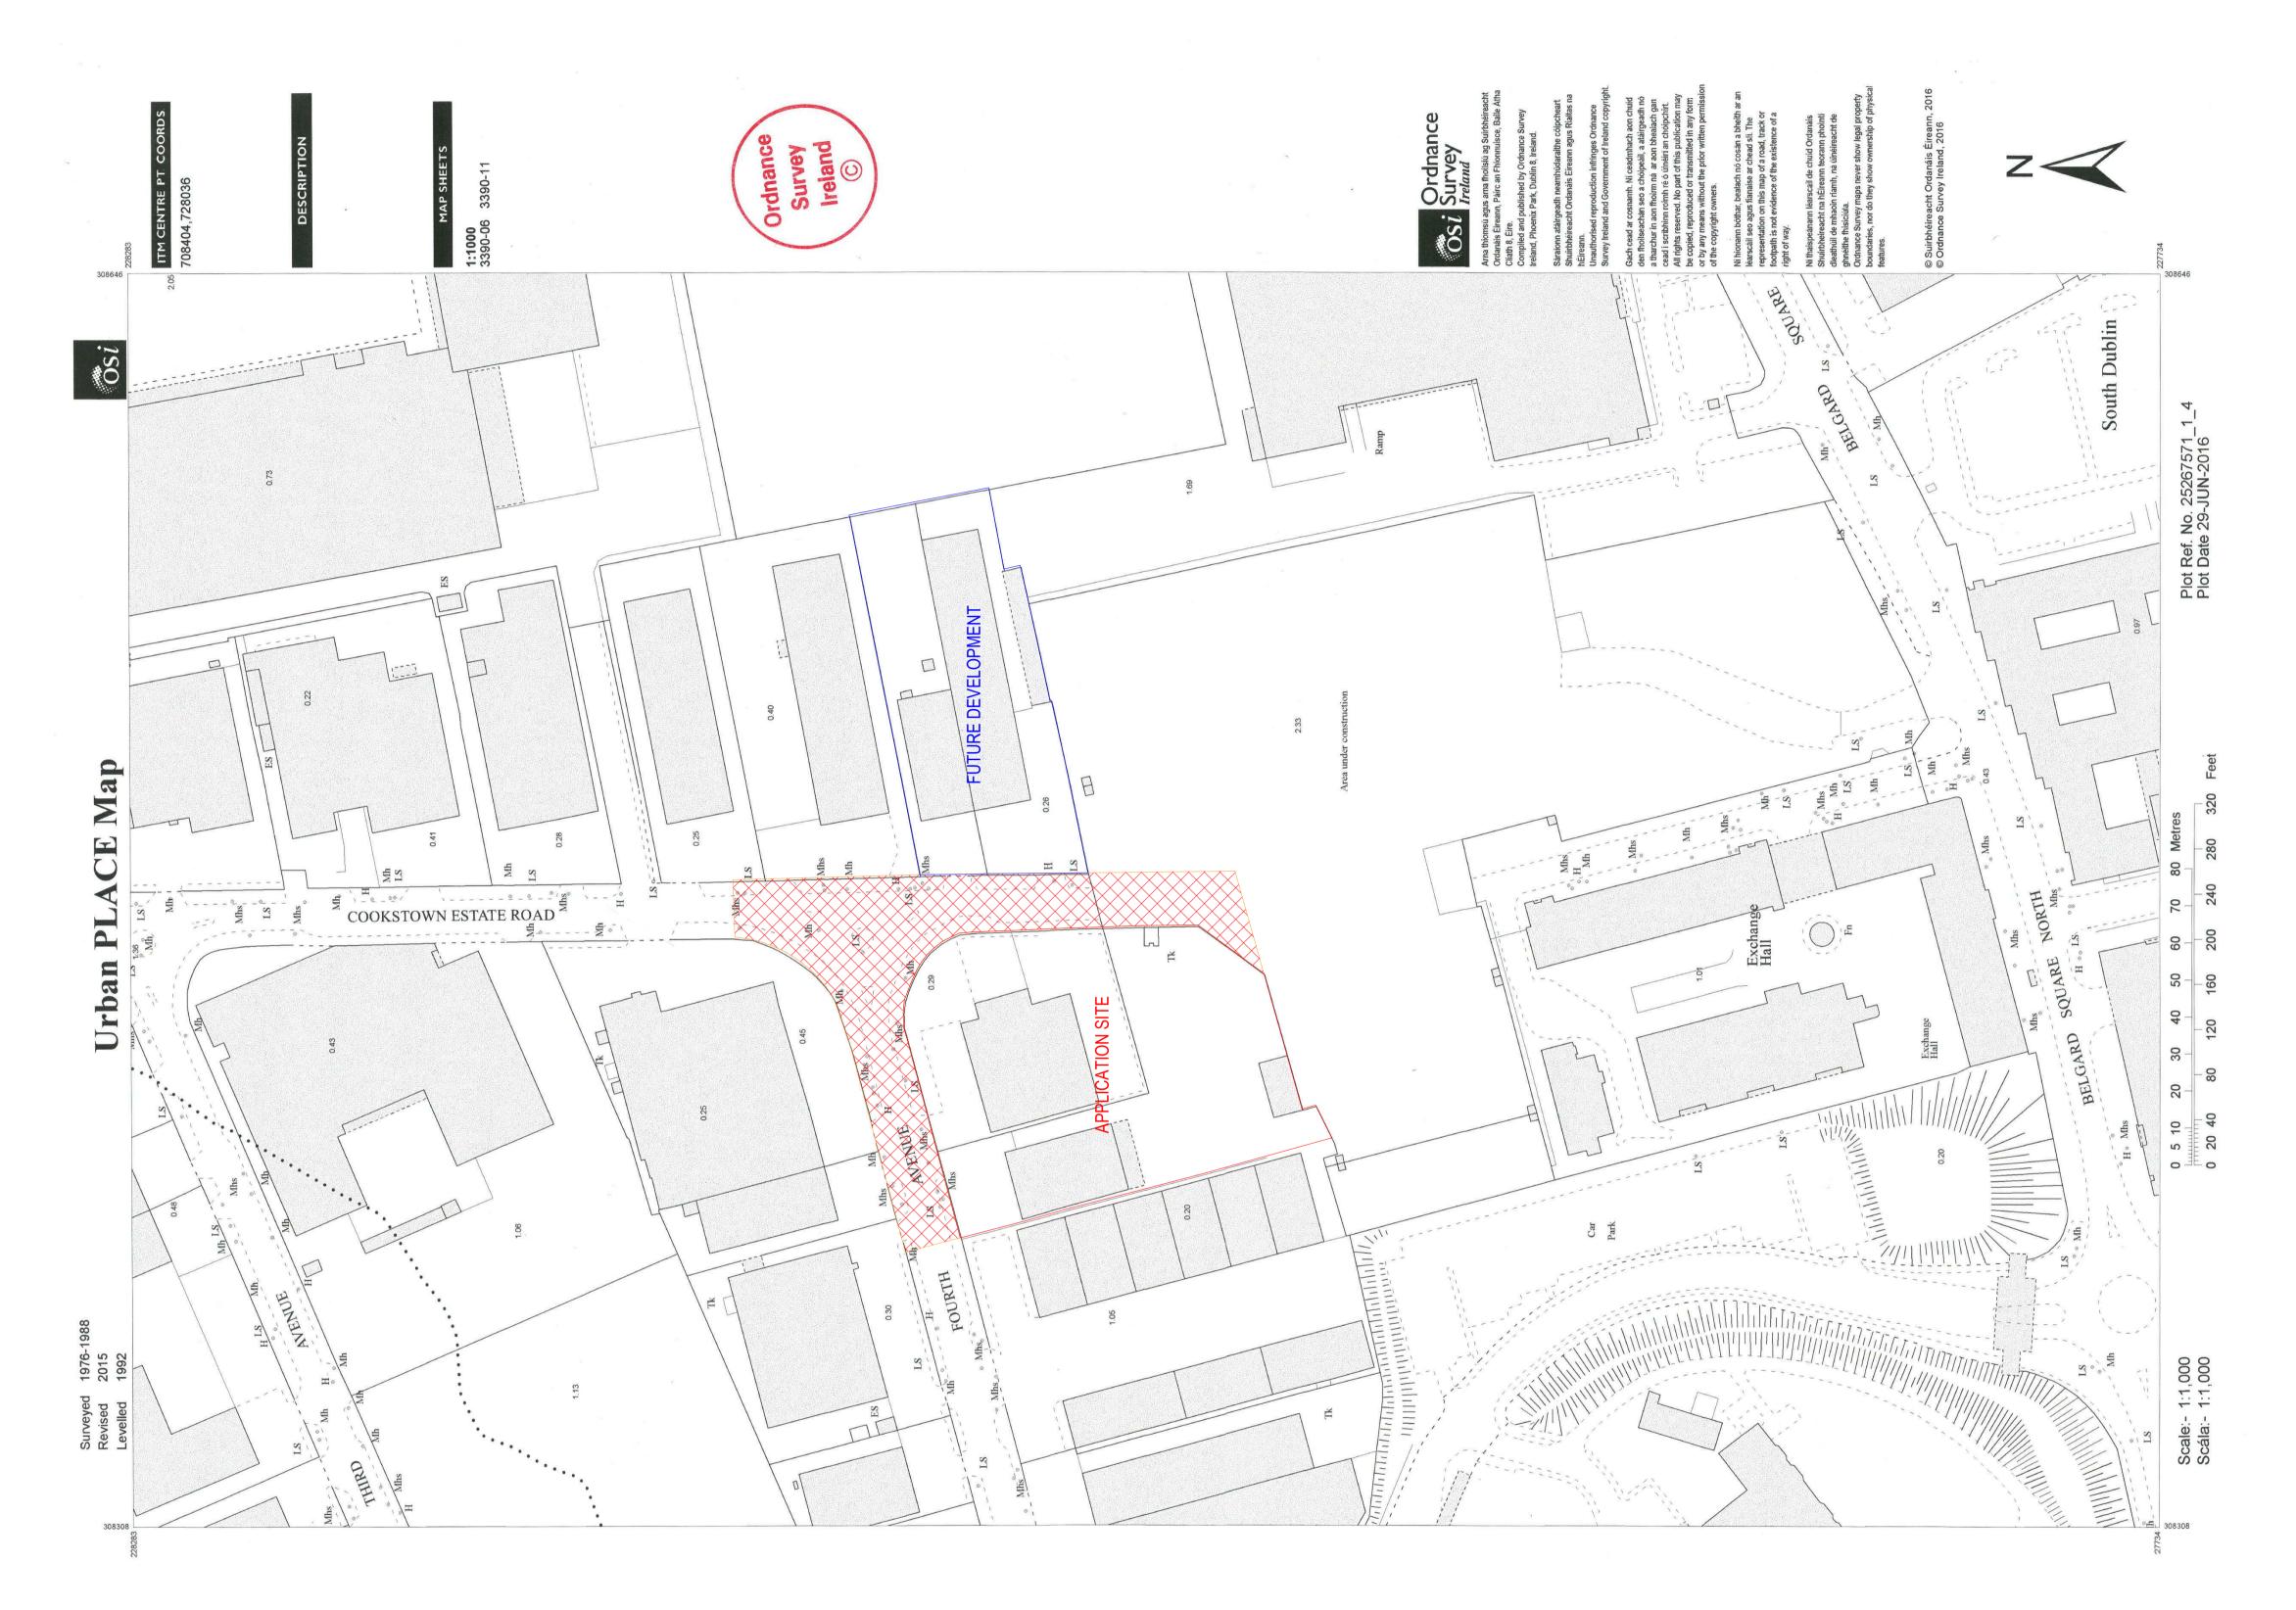

## Dear Margaret,

I confirm the consent of this Department only to the inclusion of the Fourth Avenue and Cookstown Estate Road as outlined on the map supplied by you, of the proposed land under the [public road / grass verge] for the purpose of the application for planning permission and for no other purpose. It is the responsibility of the applicant for planning permission to ensure that the drawing supplied correctly reflects the boundaries of the land stated to be in the ownership, charge or held under wayleave in favour of the Council.

## **DESIGN INTENT DRAWING**

Steelworks Property Developments Limited

Cookstown Cross Units 66 & 67, Fourth Avenue, Cookstown Industrial Estate Drawing Title:

OS Map\_SDCC Land to be included in Application