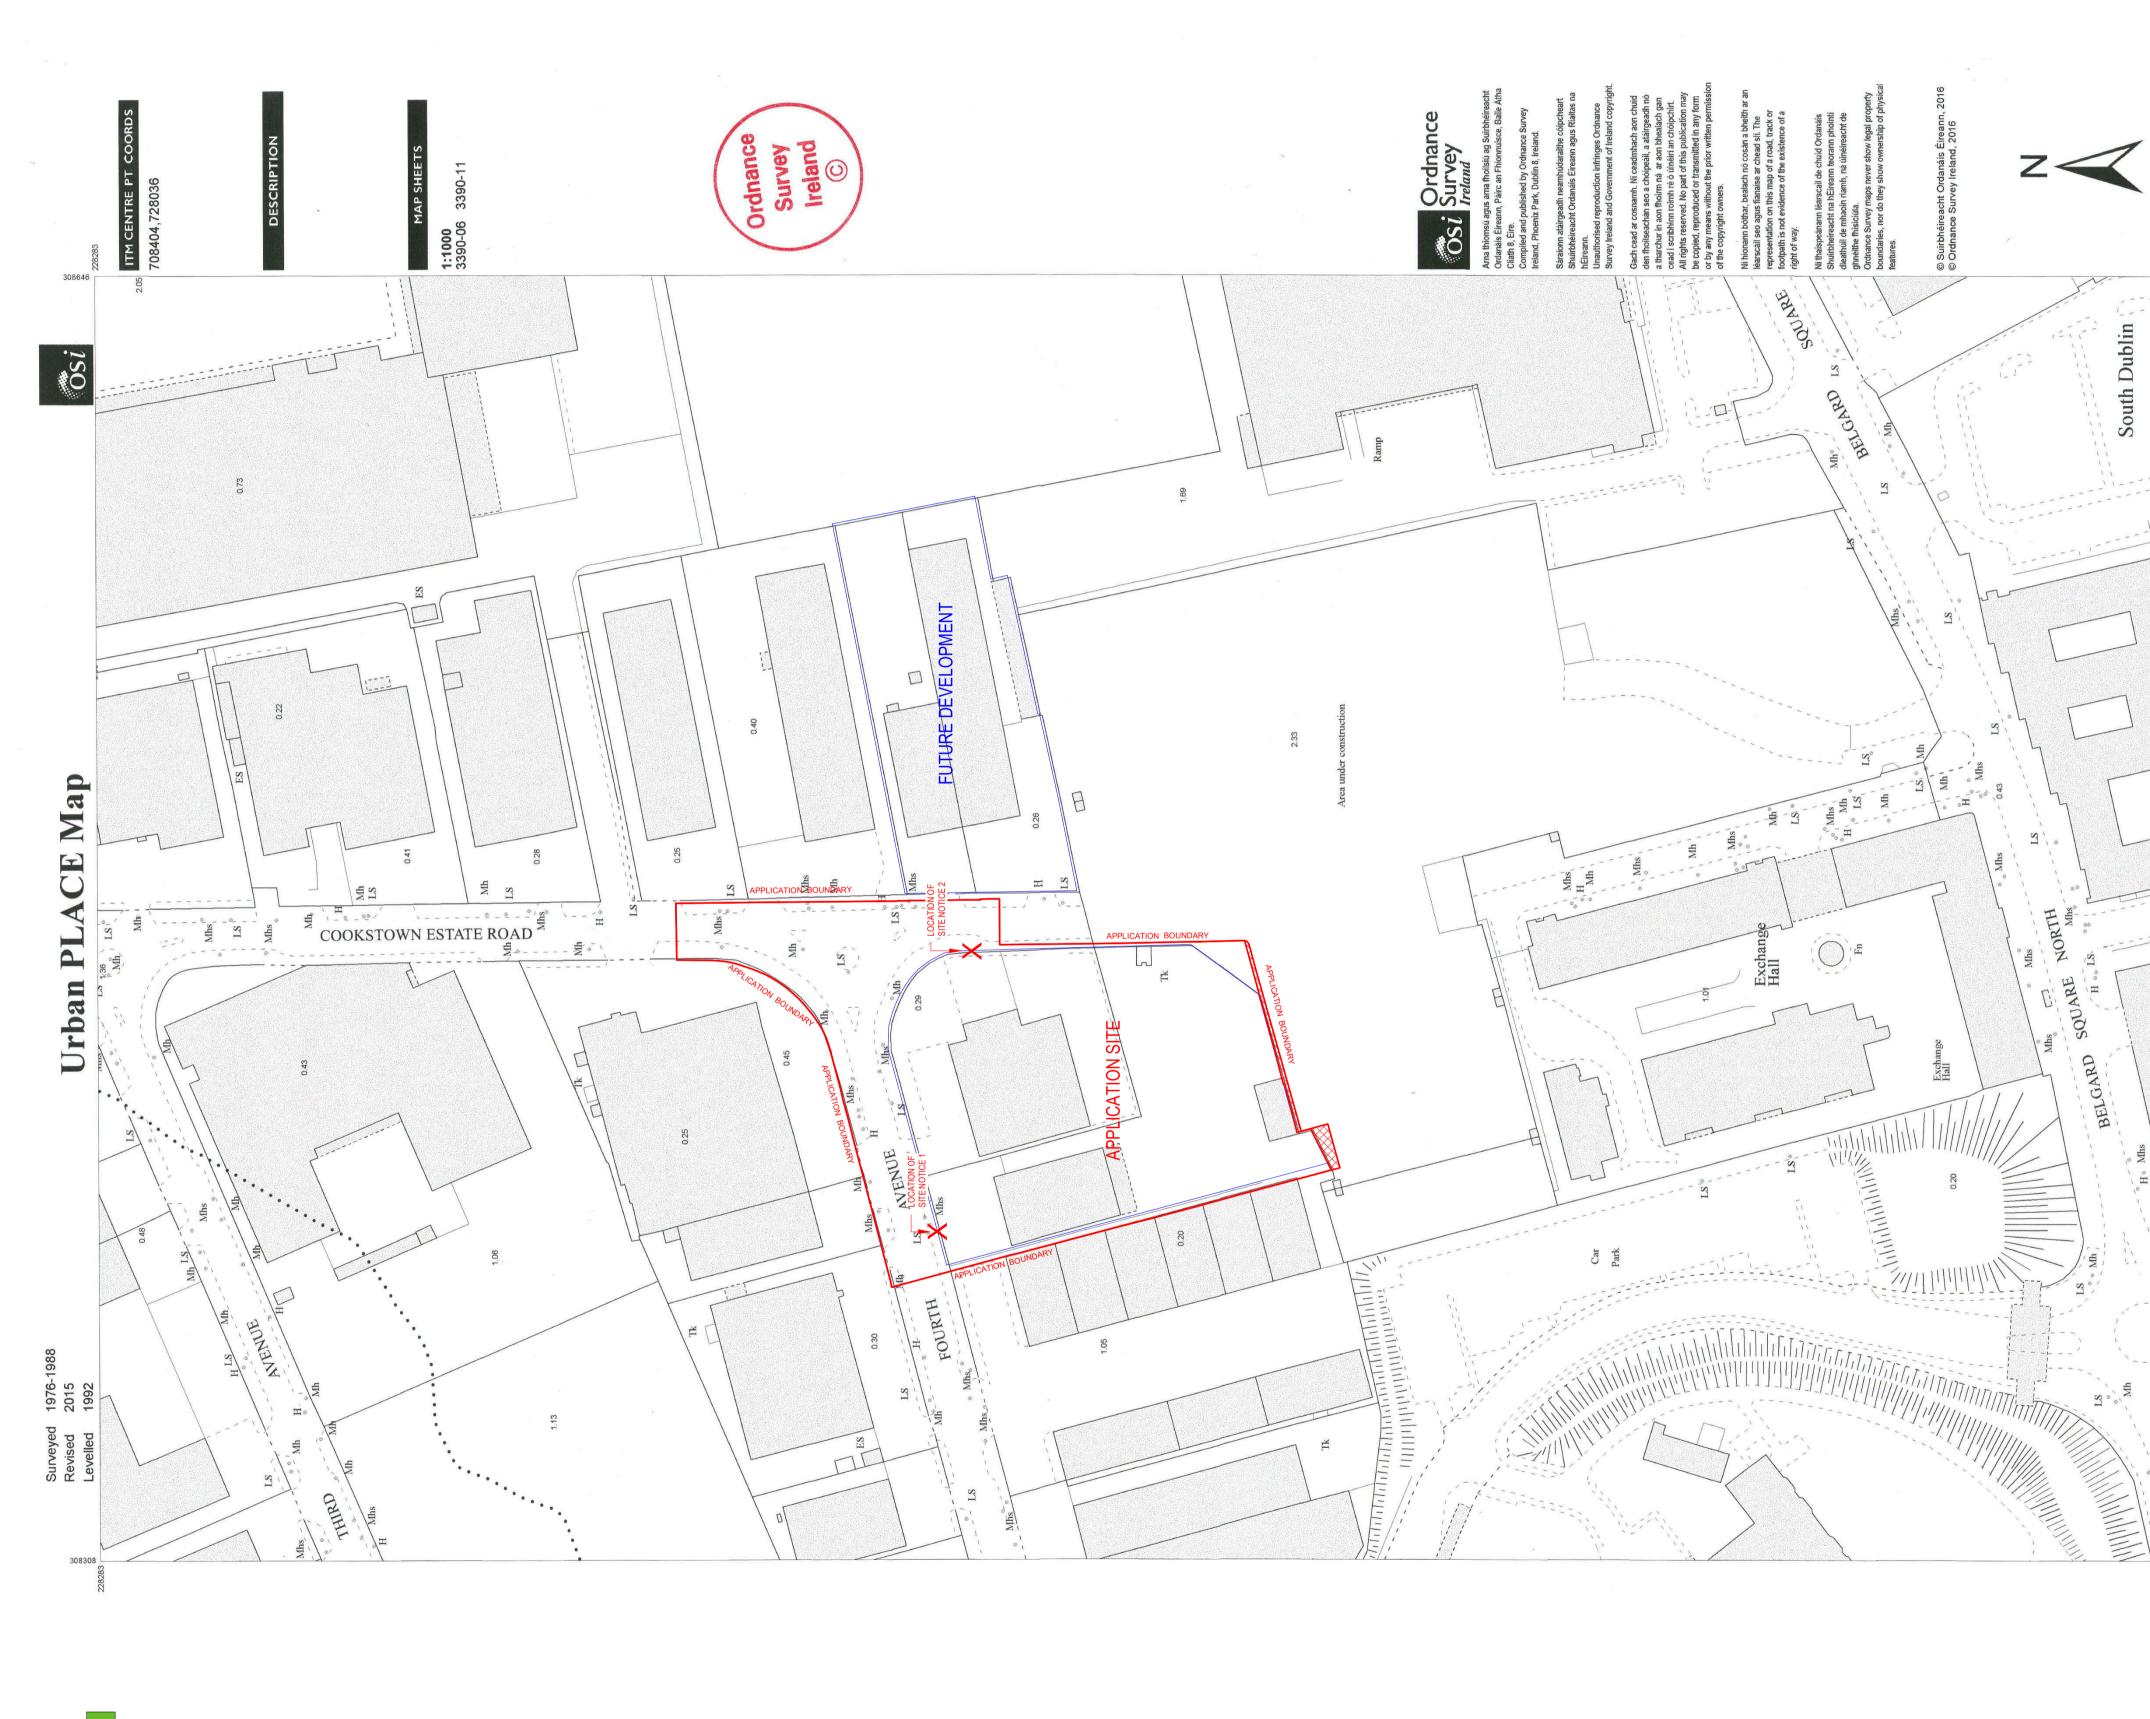

I recommend that a Letter of Consent be issued to Hughes Planning & Development Consultants to allow them to include lands hatched in red on attached Indicative Drawing No. PE15058-CWO-ZZ-ZZ-DR-A-000201 in a proposed application for the purposes outlined above.

Fón - Tel: +353 1 414 9000 Rphost - Email: info@sdublincoco.ie Idirlíon - Web: athcliaththeas.ie - sdcc.ie deisighdoshráid.ie - fixyourstreet.ie

Lean muid ar - Follow us on Facebook, Twitter, YouTube

SITE LOCATION OS MAP 1 : 1000

ORDNANCE SURVEY KEY:

OUTLINE OF SITE APPLICATION

 OUTLINE OF LANDS IN THE APPLICANTS OWNERSHIP (AREA OUTSIDE THIS WITHIN THE APPLICATION BOUNDARY OWNED BY SOUTH DUBLIN COUNTY COUNCIL)

57571 -2016

2526 JUN-

1:1,000 1:1,000

Scale:-Scála:-

<u>◎</u>£1\_\_\_\_\_308308

ADDITIONAL PARCEL OF LAND SOUGHT TO BE INCLUDED IN PLANNING APPLICATION

STATUTORY PLANNING NOTICE:

THIS OS MAP HAS BEEN PURCHASED AS PART OF A PLANNING PACK FROM ORDNANCE SURVEY **IRELAND FOR THE PURPOSES OF MAKING THIS** PLANNING APPLICATION. THE MAP IS REPRODUCED UNDER LICENCE FROM OSI ORDNANCE SURVEY IRELAND LICENSE NO. SU0000416

Steelworks Property Developments Limited

Project: Cookstown Cross

Units 66 & 67, Fourth Avenue, Cookstown Industrial Estate

Drawing Title:

SITE LOCATION OS MAP

Checked Paper Size Scale 1:1000 @A1 Date Drawn 08/09/2020 DP СМ A1 Project No. Drawing No. Classification Revision PE15058 000201 File Name PE15058-CWO-ZZ-ZZ-DR-A-000201 Status: S2 - Suitable for Information